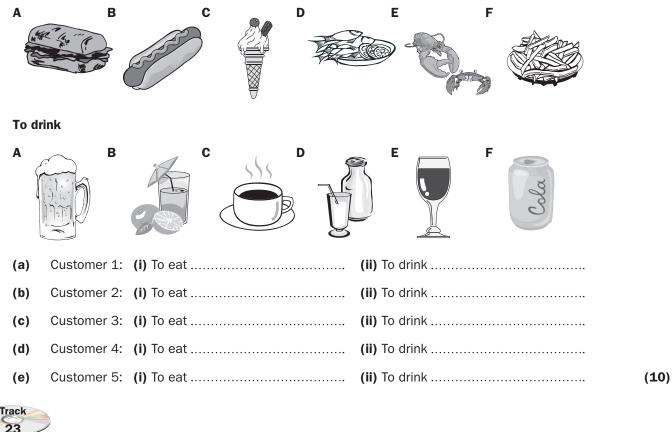

You are in a café. What do the five customers ask for? Write the correct letters in the answer spaces provided.

### To eat

Someone is telling you about sport in Lima.

| (a) | What is the most popular sport?                |
|-----|------------------------------------------------|
| (b) | Who runs the golf clubs?                       |
| (c) | Why is the city-centre pool famous?            |
| (d) | New York hosted a competition for which sport? |
| (e) | What did the Peruvian team win?                |
|     |                                                |