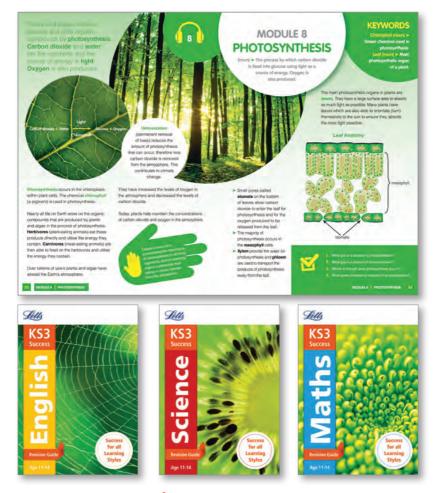

# Revision to suit every learning style

If your parents are looking for extra ways to support their child at home, the new range of Letts KS3 Revision Guides and Workbooks combine visual information with audio content and hands-on activities to ensure all learners revise effectively.

#### **Revision Guides**

The magazine-style layout of the **Revision Guides** communicates essential information effectively using visual, audio and hands-on activities.